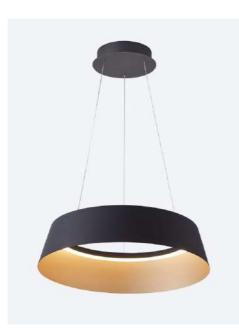

## ENZO 540 3K BK

## 

| FINISH            | BLACK                                                  |
|-------------------|--------------------------------------------------------|
| MATERIAL          | ASHWOOD                                                |
| DIMENSIONS        | L: 1800mm x W: 40mm x H: 50mm DROP: 1800mm             |
| LIGHT SOURCE      | LED                                                    |
| WATTAGE           | 30W                                                    |
| LUMENS            | 1623lm                                                 |
| ССТ               | 3000К                                                  |
| DIMMABLE          | DIMMABLE                                               |
| IP RATING         | IP20                                                   |
| WARRANTY          | 2 YEARS                                                |
| OTHER INFORMATION | CANOPY DIM: L: 580mm x W: 40mm H: 35mm<br>BLACK FINISH |

## DESCRIPTION

Enzo Led Black Gold Suspension Light 50w 3000k Diam:540mm x H1500mm Dim

**Disclaimer:** Product colour may slightly vary due to photographic lighting sources, your monitor settings and other similar factors. For more details, please visit: https://www.aboutspace.net.au/pages/terms-conditions